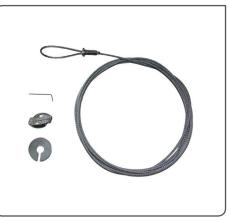

# GPAK (Fencing)

The Gripple Plus Anchor Kit (GPAK) is supplied as a ready-to-use kit comprising a pre-cut, fused length of cable and a Gripple Plus tensioner.

## SPECIFICATION

| Product | Wire Diameter | Wire Length | Recommended Working Load |
|---------|---------------|-------------|--------------------------|
| GPAK 3  | 1/8 in        | 15 ft       | 880 lbs                  |
| GPAK 4  | 3/16 in       | 16.5 ft     | 1,320 lbs                |