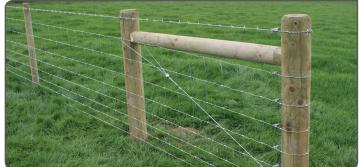

# GPAK (Fencing)



The Gripple Plus Anchor Kit (GPAK) is supplied as a ready-to-use kit comprising a pre-cut, fused length of cable and a Gripple Plus tensioner.

#### FEATURES / BENEFITS

- Suitable for wooden and metal post bracing
- High load capacity
- Easily re-tensioned year-after-year
- Manufactured with zinc aluminum cabel for corrosion resistance
- Consistent, professional finish



## SPECIFICATION

| Product | Wire Diameter | Wire Length | Recommended Working Load |
|---------|---------------|-------------|--------------------------|
| GPAK 3  | 1/8 in        | 15 ft       | 880 lbs                  |
| GPAK 4  | 3/16 in       | 16.5 ft     | 1,320 lbs                |



• Coupling a GPAK with an Anchor will secure your fence, where space is limited



## PI-GPAK-F-US

#### www.gripple.com

Gripple's policy is one of continuous development and innovation. We therefore reserve the right to alter specifications, etc. without notice.