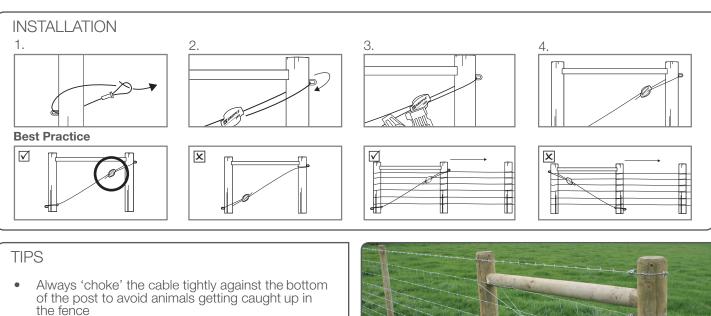

# GPAK (Fencing)



The Gripple Plus Anchor Kit (GPAK) is supplied as a ready-to-use kit comprising a pre-cut, fused length of cable and a Gripple Plus tensioner.

#### FEATURES / BENEFITS

- Suitable for wooden and metal post bracing
- High load capacity
- Easily re-tensioned year-after-year
- Manufactured with zinc aluminum cabel for corrosion resistance
- Consistent, professional finish



## SPECIFICATION

| Product | Wire Diameter | Wire Length | Recommended Working Load |
|---------|---------------|-------------|--------------------------|
| GPAK 3  | 1/8 in        | 15 ft       | 880 lbs                  |
| GPAK 4  | 3/16 in       | 16.5 ft     | 1,320 lbs                |



• Coupling a GPAK with an Anchor will secure your fence, where space is limited



## PI-GPAK-F-US

#### www.gripple.com

Gripple's policy is one of continuous development and innovation. We therefore reserve the right to alter specifications, etc. without notice.