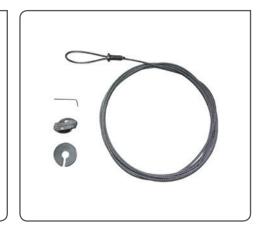

# GPAK (Trellising)

The Gripple Plus Anchor Kit (GPAK) is supplied as a ready-to-use kit comprising a pre-cut, fused length of cable rope and a Gripple tensioner.

### FEATURES / BENEFITS

- Suitable for wooden or metal post bracing
- Dual brace points for even load transfer
- Easily re-tensioned year-after-year
- Manufactured with zinc aluminum cable rope for corrosion resistance
- Consistent, professional finish

#### **SPECIFICATION**

| Product | Cable Diameter     | Cable Length      | Maximum Working Load |
|---------|--------------------|-------------------|----------------------|
| GPAK 3  | 3.00 mm / 1/8 in.  | 2.5 m / 3/32 in.  | 400 kg / 881 lbs     |
|         | 3.00 mm / 1/8 in   | 3.5 m / 9/64 in.  | 400 kg / 881 lbs     |
|         | 3.00 mm / 1/8 in   | 4.5 m             | 400 kg / 881 lbs     |
| GPAK 4  | 4.00 mm / 5/32 in. | 5.0 m / 11/64 in. | 600 kg / 1322 lbs    |