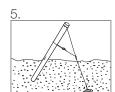

a Gripple tensioner.

### FEATURES / BENEFITS

- Suitable for wooden or metal post bracing
- Dual brace points for even load transfer
- Easily re-tensioned year-after-year
- Manufactured with zinc aluminum cable rope for corrosion resistance
- Consistent, professional finish



#### **SPECIFICATION**

| Product | Cable Diameter     | Cable Length      | Maximum Working Load |
|---------|--------------------|-------------------|----------------------|
| GPAK 3  | 3.00 mm / 1/8 in.  | 2.5 m / 3/32 in.  | 400 kg / 881 lbs     |
|         | 3.00 mm / 1/8 in   | 3.5 m / 9/64 in.  | 400 kg / 881 lbs     |
|         | 3.00 mm / 1/8 in   | 4.5 m             | 400 kg / 881 lbs     |
| GPAK 4  | 4.00 mm / 5/32 in. | 5.0 m / 11/64 in. | 600 kg / 1322 lbs    |

#### INSTALLATION

Wooden Post











Metal Post











## TIPS

- Combine with an Anchor for a complete anchoring solution that's simple and fast to install.
- For video installation instructions visit our YouTube channel GrippleTV



PI-GPAK-T-US