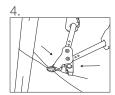

d a Gripple tensioner.

### FEATURES / BENEFITS

- Suitable for wooden or metal post bracing
- Dual brace points for even load transfer
- Easily re-tensioned year-after-year
- Manufactured with zinc aluminum cable rope for corrosion resistance
- Consistent, professional finish



#### **SPECIFICATION**

| Product | Cable Diameter     | Cable Length      | Maximum Working Load |
|---------|--------------------|-------------------|----------------------|
| GPAK 3  | 3.00 mm / 1/8 in.  | 2.5 m / 3/32 in.  | 400 kg / 881 lbs     |
|         | 3.00 mm / 1/8 in   | 3.5 m / 9/64 in.  | 400 kg / 881 lbs     |
|         | 3.00 mm / 1/8 in   | 4.5 m             | 400 kg / 881 lbs     |
| GPAK 4  | 4.00 mm / 5/32 in. | 5.0 m / 11/64 in. | 600 kg / 1322 lbs    |

#### INSTALLATION

Wooden Post











Metal Post











## TIPS

- Combine with an Anchor for a complete anchoring solution that's simple and fast to install.
- For video installation instructions visit our YouTube channel GrippleTV



PI-GPAK-T-US