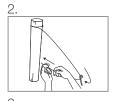

e and a Gripple tensioner.

### FEATURES / BENEFITS

- Suitable for wooden or metal post bracing
- Dual brace points for even load transfer
- Easily re-tensioned year-after-year
- Manufactured with zinc aluminum cable rope for corrosion resistance
- Consistent, professional finish



#### **SPECIFICATION**

| Product | Cable Diameter     | Cable Length      | Maximum Working Load |
|---------|--------------------|-------------------|----------------------|
| GPAK 3  | 3.00 mm / 1/8 in.  | 2.5 m / 3/32 in.  | 400 kg / 881 lbs     |
|         | 3.00 mm / 1/8 in   | 3.5 m / 9/64 in.  | 400 kg / 881 lbs     |
|         | 3.00 mm / 1/8 in   | 4.5 m             | 400 kg / 881 lbs     |
| GPAK 4  | 4.00 mm / 5/32 in. | 5.0 m / 11/64 in. | 600 kg / 1322 lbs    |

#### INSTALLATION

Wooden Post











Metal Post











## TIPS

- Combine with an Anchor for a complete anchoring solution that's simple and fast to install.
- For video installation instructions visit our YouTube channel GrippleTV



PI-GPAK-T-US