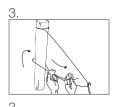

and a Gripple tensioner.

### FEATURES / BENEFITS

- Suitable for wooden or metal post bracing
- Dual brace points for even load transfer
- Easily re-tensioned year-after-year
- Manufactured with zinc aluminum cable rope for corrosion resistance
- Consistent, professional finish



#### **SPECIFICATION**

| Product | Cable Diameter     | Cable Length      | Maximum Working Load |
|---------|--------------------|-------------------|----------------------|
| GPAK 3  | 3.00 mm / 1/8 in.  | 2.5 m / 3/32 in.  | 400 kg / 881 lbs     |
|         | 3.00 mm / 1/8 in   | 3.5 m / 9/64 in.  | 400 kg / 881 lbs     |
|         | 3.00 mm / 1/8 in   | 4.5 m             | 400 kg / 881 lbs     |
| GPAK 4  | 4.00 mm / 5/32 in. | 5.0 m / 11/64 in. | 600 kg / 1322 lbs    |

#### INSTALLATION

Wooden Post











Metal Post











## TIPS

- Combine with an Anchor for a complete anchoring solution that's simple and fast to install.
- For video installation instructions visit our YouTube channel GrippleTV



PI-GPAK-T-US