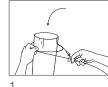

ope and a Gripple tensioner.

### FEATURES / BENEFITS

- Suitable for wooden or metal post bracing
- Dual brace points for even load transfer
- Easily re-tensioned year-after-year
- Manufactured with zinc aluminum cable rope for corrosion resistance
- Consistent, professional finish



#### **SPECIFICATION**

| Product | Cable Diameter     | Cable Length      | Maximum Working Load |
|---------|--------------------|-------------------|----------------------|
| GPAK 3  | 3.00 mm / 1/8 in.  | 2.5 m / 3/32 in.  | 400 kg / 881 lbs     |
|         | 3.00 mm / 1/8 in   | 3.5 m / 9/64 in.  | 400 kg / 881 lbs     |
|         | 3.00 mm / 1/8 in   | 4.5 m             | 400 kg / 881 lbs     |
| GPAK 4  | 4.00 mm / 5/32 in. | 5.0 m / 11/64 in. | 600 kg / 1322 lbs    |

#### INSTALLATION

Wooden Post











Metal Post











## TIPS

- Combine with an Anchor for a complete anchoring solution that's simple and fast to install.
- For video installation instructions visit our YouTube channel GrippleTV



PI-GPAK-T-US