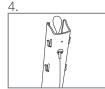

### FEATURES / BENEFITS

- Suitable for wooden or metal post bracing
- Dual brace points for even load transfer
- Easily re-tensioned year-after-year
- Manufactured with zinc aluminum cable rope for corrosion resistance
- Consistent, professional finish



#### **SPECIFICATION**

| Product | Cable Diameter     | Cable Length      | Maximum Working Load |
|---------|--------------------|-------------------|----------------------|
| GPAK 3  | 3.00 mm / 1/8 in.  | 2.5 m / 3/32 in.  | 400 kg / 881 lbs     |
|         | 3.00 mm / 1/8 in   | 3.5 m / 9/64 in.  | 400 kg / 881 lbs     |
|         | 3.00 mm / 1/8 in   | 4.5 m             | 400 kg / 881 lbs     |
| GPAK 4  | 4.00 mm / 5/32 in. | 5.0 m / 11/64 in. | 600 kg / 1322 lbs    |

#### INSTALLATION

Wooden Post











Metal Post











## TIPS

- Combine with an Anchor for a complete anchoring solution that's simple and fast to install.
- For video installation instructions visit our YouTube channel GrippleTV



PI-GPAK-T-US