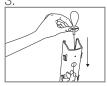

r.

### FEATURES / BENEFITS

- Suitable for wooden or metal post bracing
- Dual brace points for even load transfer
- Easily re-tensioned year-after-year
- Manufactured with zinc aluminum cable rope for corrosion resistance
- Consistent, professional finish



#### **SPECIFICATION**

| Product | Cable Diameter     | Cable Length      | Maximum Working Load |
|---------|--------------------|-------------------|----------------------|
| GPAK 3  | 3.00 mm / 1/8 in.  | 2.5 m / 3/32 in.  | 400 kg / 881 lbs     |
|         | 3.00 mm / 1/8 in   | 3.5 m / 9/64 in.  | 400 kg / 881 lbs     |
|         | 3.00 mm / 1/8 in   | 4.5 m             | 400 kg / 881 lbs     |
| GPAK 4  | 4.00 mm / 5/32 in. | 5.0 m / 11/64 in. | 600 kg / 1322 lbs    |

#### INSTALLATION

Wooden Post











Metal Post











## TIPS

- Combine with an Anchor for a complete anchoring solution that's simple and fast to install.
- For video installation instructions visit our YouTube channel GrippleTV



PI-GPAK-T-US