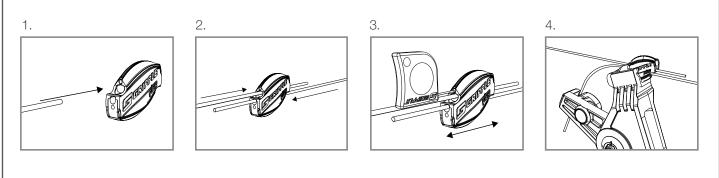

# INSTALLATION

### TIPS

- Apply and re-apply tension with a tensioning tool (leave at least 75 mm tail wire)
- Reposition before applying tension using a Setting Key
- For video installation instructions visit our YouTube channel GrippleTV UK