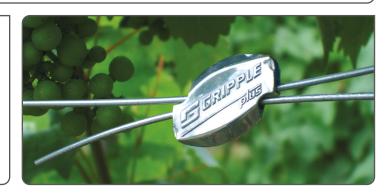

The Gripple Plus range of wire joiners and tensioners is suitable for all trellis applications.

## FEATURES / BENEFITS

- Join and tension in one
- Eliminates tying and knotting wires, reducing installation time
- Ideal for use on high tensile and mild steel trellis wire
- Designed for high load holding and corrosion resistance
- Easily re-tensioned year-after-year